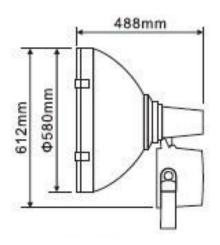

## SNBT-FL-300WB2 BRACKET OPTIONS

Standard U-Bracket

The Snow-Bright™ 300-Watt round has two mounting options. The standard U-Bracket is made of high tensile strength aluminum rated for sustained winds of 120mph and gusts of 150mph. It can be directly mounted onto cross-arms and used with "U" brackets. The fixture has a 300° range arc within the bracket (up and down). When secured with a single ½-inch bolt through the center hole, the lamp can be rotated 360°. When secured with side bolts, the fixture rotation is fixed.

Slip-Fitter U-Bracket

The optional Slip-Fitter U-Bracket mounts on a 23/8 inch talon (bullhorn) and provides maximum directional flexibility with full 360° rotation and 300° movement up and down. The bracket is made of high tensile strength steel and is rated for sustained winds of 150mph. The center hole accommodates standard wiring. Brackets come with powdercoated weather-resistant finish using