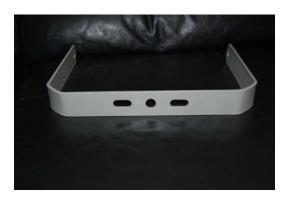

## SNBT-FL-300WB2 BRACKET OPTIONS

Standard U-Bracket

The Snow-Bright™ 300-Watt round has two mounting options. The standard U-Bracket is made of high tensile strength aluminum rated for sustained winds of 120mph and gusts of 150mph. It can be directly mounted onto cross-arms and used with "U" brackets. The fixture has a 300° range arc within the bracket (up and down). When secured with a single ½-inch bolt through the center hole, the lamp can be rotated 360°. When secured with side bolts, the fixture rotation is fixed.