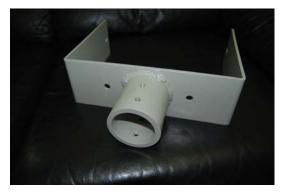

Slip-Fitter U-Bracket

The optional Slip-Fitter U-Bracket mounts on a 23/8 inch talon (bullhorn) and provides maximum directional flexibility with full 360° rotation and 300° movement up and down. The bracket is made of high tensile strength steel and is rated for sustained winds of 150mph. The center hole accommodates standard wiring. Brackets come with powdercoated weather-resistant finish using